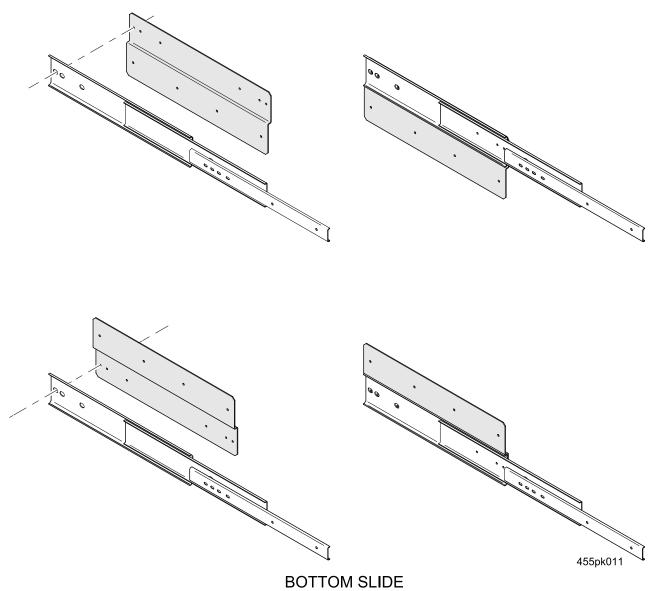

6. Attach one Monetary Slide (p/n 4555154) to each Cabinet Slide Plate (p/n 4555156) using (4) screws (p/n 4555155) as shown in Figure 1 below.

Figure 1

7. Install the Cabinet Slide Plates as shown in Figure 2, using (8) screws (p/n 1451097). TOP OF MONETARY CABINET