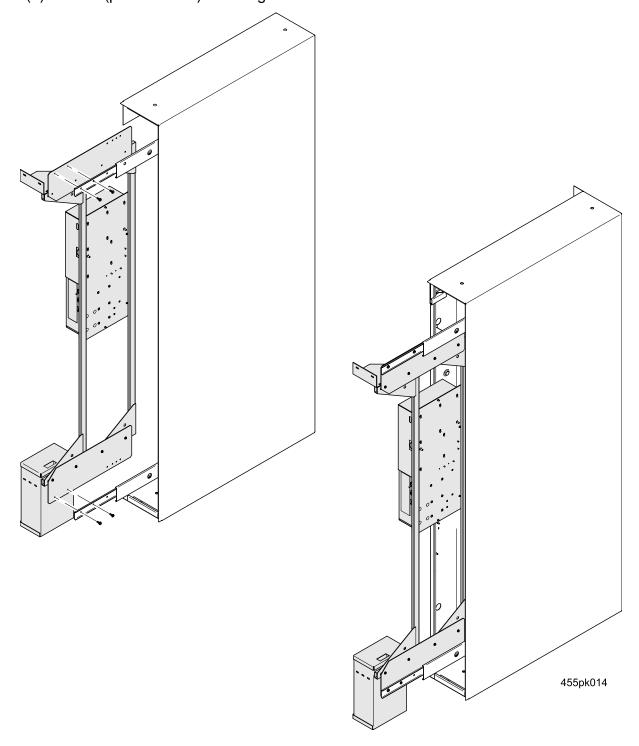

BOTTOM OF MONETARY CABINET

Figure 2

8. Install the Frame Slide Plates (p/n 4555157) to the Frame as shown in Figure 3, using (8) screws (p/n 1451097).

**BOTTOM OF WELD** 

Figure 3

9. Extend the Monetary Slides (p/n 4555154) out and attach the Frame to the slides using (8) screws (p/n 1141043). See Figure 4 below.

Figure 4

10. Reconnect the harness removed in step 3 and replace the PC Board and Power Supply Covers.