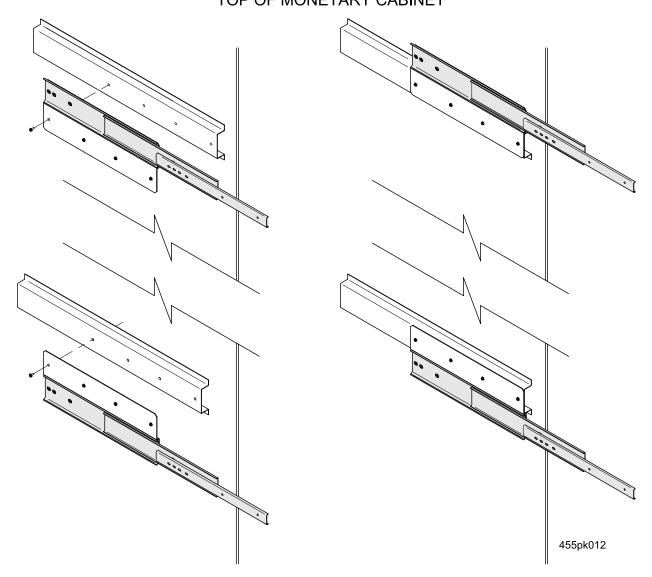

6. Attach one Monetary Slide (p/n 4555154) to each Cabinet Slide Plate (p/n 4555156) using (4) screws (p/n 4555155) as shown in Figure 1 below.

Figure 1

7. Install the Cabinet Slide Plates as shown in Figure 2, using (8) screws (p/n 1451097). TOP OF MONETARY CABINET

BOTTOM OF MONETARY CABINET

Figure 2

8. Install the Frame Slide Plates (p/n 4555157) to the Frame as shown in Figure 3, using (8) screws (p/n 1451097).

**BOTTOM OF WELD** 

Figure 3

9. Extend the Monetary Slides (p/n 4555154) out and attach the Frame to the slides using (8) screws (p/n 1141043). See Figure 4 below.