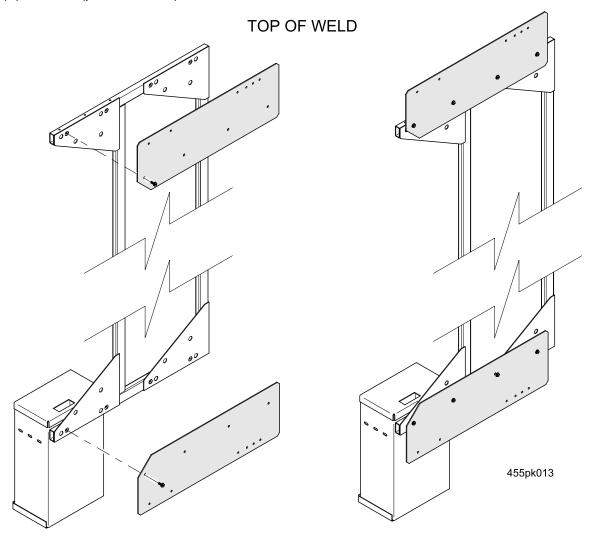

BOTTOM OF MONETARY CABINET

Figure 2

8. Install the Frame Slide Plates (p/n 4555157) to the Frame as shown in Figure 3, using (8) screws (p/n 1451097).

**BOTTOM OF WELD** 

Figure 3

9. Extend the Monetary Slides (p/n 4555154) out and attach the Frame to the slides using (8) screws (p/n 1141043). See Figure 4 below.